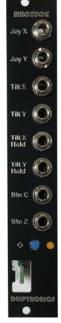

# WiiChuck Module Kit:

The Delptronics WiiChuck Eurorack Module is a Nintendo<sup>®</sup> Nunchuck controller to CV interface and with the WiiChuck joystick you can control various modular parameters with just one hand. The WiiChuck Eurorack module gives you four CV outputs from the joystick and accelerometer, And two trigger outputs, from the buttons. This DIY kit/ class will include the Eurorack module in kit form plus the Nintendo Nunchuck controller. Jim Swanson will guide you in building this module from start to finish. Everything is included, including all the soldering gear and instruction.

## **Features:**

Four CV outputs Two Button Outputs Tilt Holds Comes with Nintendo® Nunchuck controller